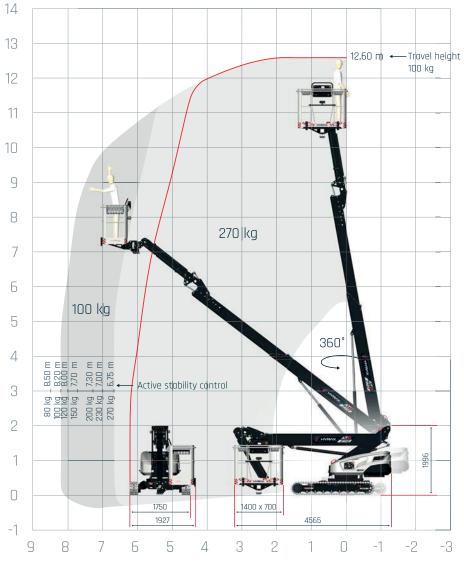

Working height: 12.6 m Platform height: 10.6 m 8.75 m Horizontal reach: Travel height: 12.6 m Platform capacity: 270 kg Platform rotation: 180° Vertical jib rotation: 180° Continuous turntable rotation: 360°

Driving speed (stowed): 0 - 4,0 km/h
Driving speed (raised): 0 - 2,0 km/h
Gradeability: 45% = 25°
Automatic bi-leveling: 15° / 15°

#### Measurements

Stowed (l x w x h): 4565 x 1750 x 1996 mm

Machine Tail swing (counter weight in): 200 mm
Tail swing (counter weight out): 700 mm

Total weight without options: 2750 kg
Width stowed: 1750 mm

Width extended: 2200 mm Undercarriage

Ground clearance tracks folded: 174 mm Ground clearance tracks extended: 278 mm

Measurements (l x w x h): 1400 x 720 x 1100 mm

Platform

Entry width: 647 mm
Entry height: 920 mm
Step in height: 400 mm

## Working range diagram

Hyrax Industries BV. Has the policy to continuously improve their products. Product specifications are subject to change without prior notice and can be changed without obligation.