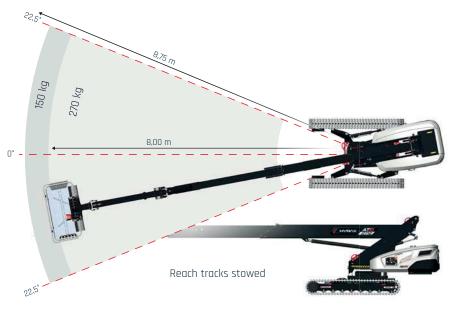

Working height: 12.6 m Platform height: 10.6 m 8.75 m Horizontal reach: Travel height: 12.6 m Platform capacity: 270 kg Platform rotation: 180° Vertical jib rotation: 180° Continuous turntable rotation: 360°

## Working range diagram

Hyrax Industries BV. Has the policy to continuously improve their products. Product specifications are subject to change without prior notice and can be changed without obligation.