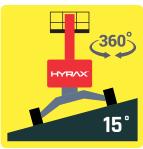

Driving speed (stowed): 0 - 4,0 km/h
Driving speed (raised): 0 - 2,0 km/h
Gradeability: 45% = 25°
Automatic bi-leveling: 15° / 15°