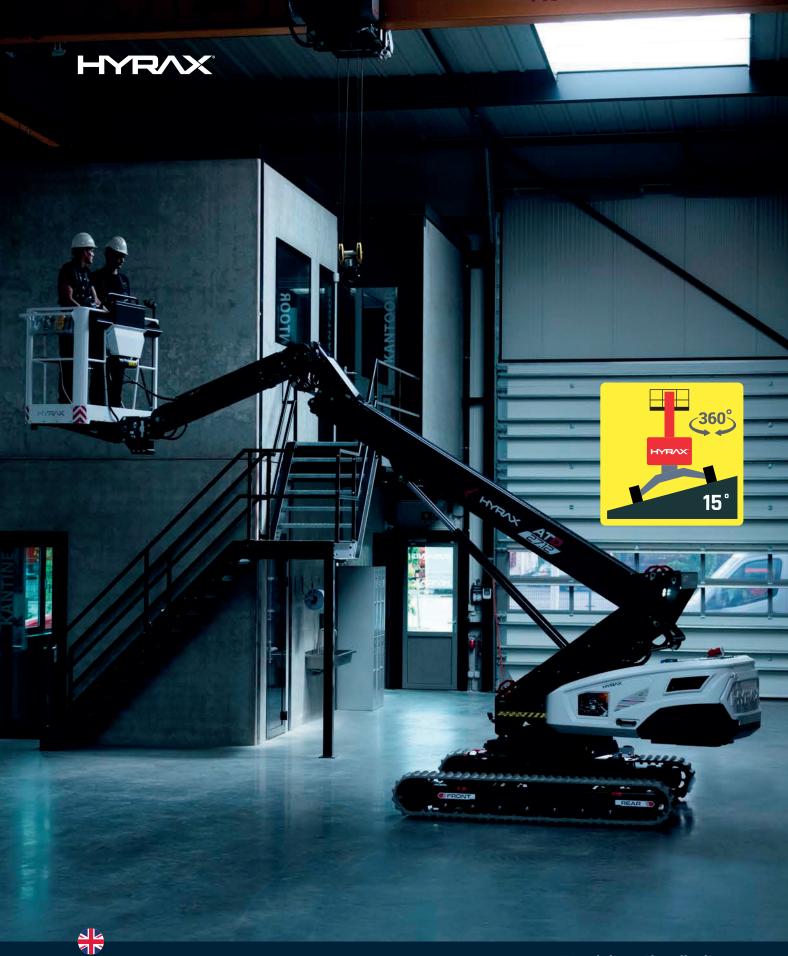

Working height: 12.6 m Platform height: 10.6 m 8.75 m Horizontal reach: Travel height: 12.6 m Platform capacity: 270 kg Platform rotation: 180° Vertical jib rotation: 180° Continuous turntable rotation: 360°

Driving speed (stowed): 0 - 4,0 km/h
Driving speed (raised): 0 - 2,0 km/h
Gradeability: 45% = 25°
Automatic bi-leveling: 15° / 15°